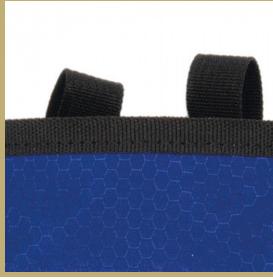

### **DESCRIPTION**

FTC has adapted the chalk bag to arborists' needs:

- flatter shape, for less bulk on your harness,
  oval opening with stiff rim (easier to find your gear),
  drawstring closure for lining (with toggle),
- lining when closed has same volume as outer bag,
- two loops to fasten it on your harness.