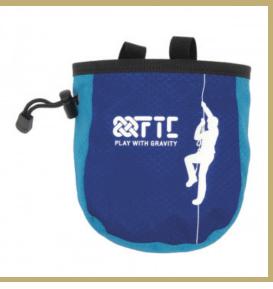

# SRT BAG

A storage bag to keep your SRT system on your harness.

### **DESCRIPTION**

FTC has adapted the chalk bag to arborists' needs:

- flatter shape, for less bulk on your harness,
  oval opening with stiff rim (easier to find your gear),
  drawstring closure for lining (with toggle),
- lining when closed has same volume as outer bag,
- two loops to fasten it on your harness.

This bag will keep a SRT system on a harness, or any other gear, with no risk to lose it. The wide opening makes it easier to manipulate the gear.