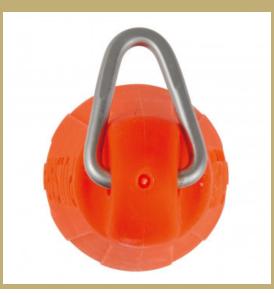

The shape of its ring and the way it is fixed both help attaching the throwline.

#### TECHNICAL INFORMATION

| Core          | galvanised steel                                                    |
|---------------|---------------------------------------------------------------------|
| Shell         | polymer                                                             |
| Ring          | stainless steel wire (folded and inserted after injection moulding) |
| Ring strength | 250 kg (551.2 lb)                                                   |