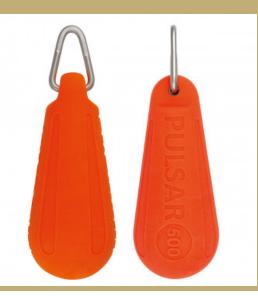

### **DESCRIPTION**

The PULSAR is a "manipulation bag" for a preciser work. The design is innovative, with a metallic core and a polymer shell. The result is a product that is very resistant, with a very long lifespan.

The outer shell brings a rebound effect, the compact streamline shape helps handling the bag in the tree top. It is also easily spotted in the tree, with its high visibility colour. So the PULSAR is THE manipulation bag to complete the classic throwbags.

Weight 500 g (18 oz)

Dimensions 11.5 cm high (4.5 in) / 5 cm diameter (2 in)