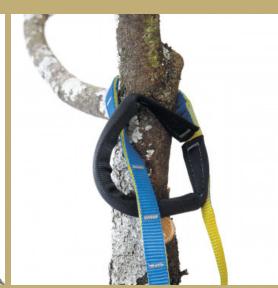

# CHOKER JOKER LIGHT

Just like the Joker Light, our Choker Joker is versatile. It's a triedand-trusted choking anchor that can be used many ways in combination with the Joker Light. This cambium saver is also certified for two users, making it perfect for rescue manoeuvres (which we sincerely hope never happens to you!).

#### **DESCRIPTION**

The CHOKER JOKER LIGHT is a cambium saver that perfectly complements the JOKER LIGHT range. It has many uses, whether at the trunk or in the tree crown.

Shortened, this cambium saver is very practical to prune in the tree top, a longer or lengthened version will give more freedom of movement to walk in the tree (around the axis).