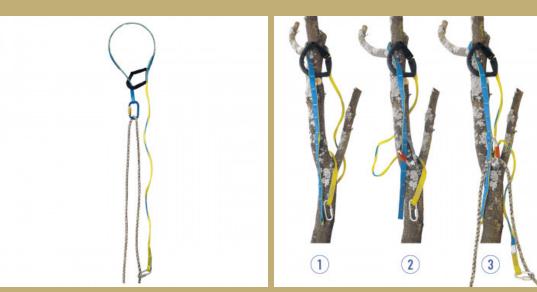

# CHOKER JOKER LIGHT

Just like the Joker Light, our Choker Joker is versatile. It's a triedand-trusted choking anchor that can be used many ways in combination with the Joker Light. This cambium saver is also certified for two users, making it perfect for rescue manoeuvres (which we sincerely hope never happens to you!).

#### **DESCRIPTION**

The CHOKER JOKER LIGHT is a cambium saver that perfectly complements the JOKER LIGHT range. It has many uses, whether at the trunk or in the tree crown.

Shortened, this cambium saver is very practical to prune in the tree top, a longer or lengthened version will give more freedom of movement to walk in the tree (around the axis).