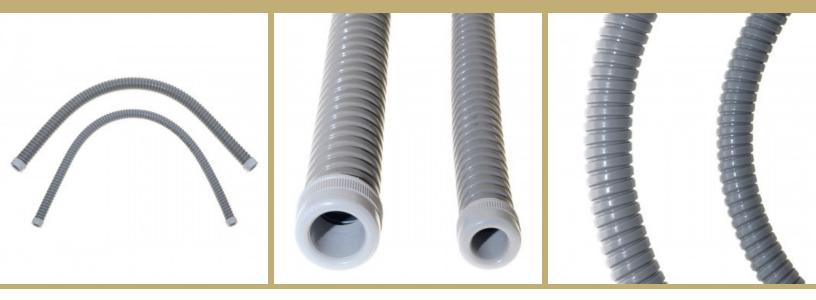

# ROPE TUBE

Branch protection system using the same principle as the ROPE SLEEVE (mind that this accessory is not an anchor).

### DESCRIPTION

The PVC sleeve slides over the rope to protect the branch bark. The rope can be inserted or removed by the splice.

Comes in two sizes:

ROPE TUBE: for ropes up to  $\emptyset$  13 mm (0.5 in) BIG ROPE TUBE: for ropes up to  $\emptyset$  21 mm (0.8 in)

## **TECHNICAL INFORMATION**

| Material  | spiral steel with PVC coating    |
|-----------|----------------------------------|
| Length    | 70 cm (2.3 ft)                   |
| Diameters | 13 mm (0.1 in) or 21 mm (0.8 in) |