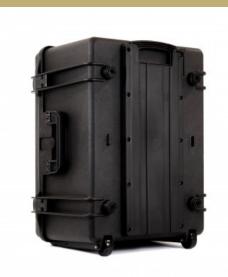

#### DESCRIPTION

Are you looking for a sturdy and airtight transport box? Good news, you can buy the TRANSFORMEUR box separately.

It is equipped with 2 side handles with rubber grip for more comfort, wheels and a telescopic handle - this resistant box offers superior protection to your gear. It is IP67 and ATA 300 certified, as well as military approved, you can be sure that water, dust and impacts will be a problem of the past.