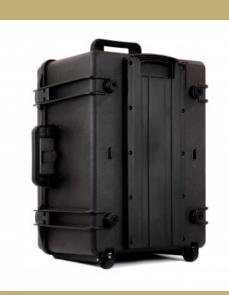

#### DESCRIPTION

Are you looking for a sturdy and airtight transport box? Good news, you can buy the TRANSFORMEUR box separately.

It is equipped with 2 side handles with rubber grip for more comfort, wheels and a telescopic handle - this resistant box offers superior protection to your gear. It is IP67 and ATA 300 certified, as well as military approved, you can be sure that water, dust and impacts will be a problem of the past.