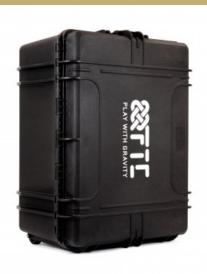

# XXL TRANSPORT BOX

Being robust and airtight, this box is ideal to protect and transport bulky gear.

#### DESCRIPTION

Are you looking for a sturdy and airtight transport box? Good news, you can buy the TRANSFORMEUR box separately.

It is equipped with 2 side handles with rubber grip for more comfort, wheels and a telescopic handle - this resistant box offers superior protection to your gear. It is IP67 and ATA 300 certified, as well as military approved, you can be sure that water, dust and impacts will be a problem of the past.