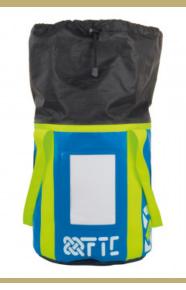

### DESCRIPTION

The SPIDER BOX has a large opening, for an easy access to the rope, and a flexible protection with drawstring closure. Two mesh panels provide good ventilation of the ropes. There also is a large transparent pocket for papers, to display the name of the climber or any other useful information.

Stowing ropes in the bag is quick. As for the protection, it is large and flexible, so it folds over easily and doesn't get in the way when you are stowing the ropes.

The bag is carried with 2 long handles.