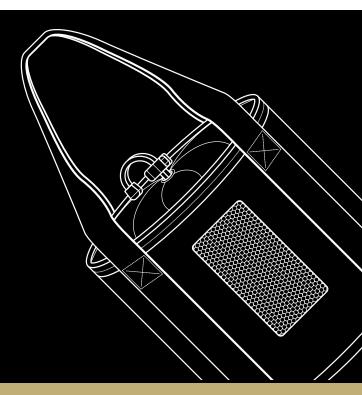

### DESCRIPTION

The SPIDER BOX has a large opening, for an easy access to the rope, and a flexible protection with drawstring closure. Two mesh panels provide good ventilation of the ropes. There also is a large transparent pocket for papers, to display the name of the climber or any other useful information.

Stowing ropes in the bag is quick. As for the protection, it is large and flexible, so it folds over easily and doesn't get in the way when you are stowing the ropes.

The bag is carried with 2 long handles.