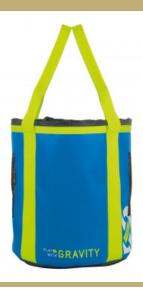

### DESCRIPTION

The SPIDER BOX has a large opening, for an easy access to the rope, and a flexible protection with drawstring closure. Two mesh panels provide good ventilation of the ropes. There also is a large transparent pocket for papers, to display the name of the climber or any other useful information.

Stowing ropes in the bag is quick. As for the protection, it is large and flexible, so it folds over easily and doesn't get in the way when you are stowing the ropes.

The bag is carried with 2 long handles.