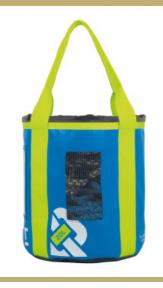

### DESCRIPTION

The SPIDER BOX has a large opening, for an easy access to the rope, and a flexible protection with drawstring closure. Two mesh panels provide good ventilation of the ropes. There also is a large transparent pocket for papers, to display the name of the climber or any other useful information.

The SPIDER BOX comes in two sizes: 20 L and 35 L. The 20 L version can hold up to a 60 m rope (depending on diameter), the 35 L version is often used for longer ropes (e.g. access ropes).