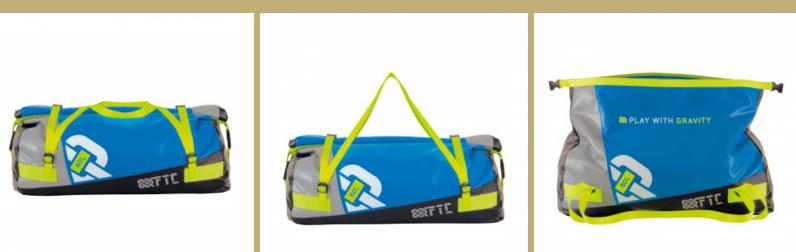

## DESCRIPTION

It is a simple and functional bag, hard-wearing. It is easy to see the content and access it through its large opening. To close it, you roll it up and strap it: that makes the bag waterproof. The bottom is reinforced for heavy content.

Its adjustable middle straps keep the bag shut and the water out, the side straps allow for a quick volume adjustment (sturdy quick-release buckles). What's more, those straps are also used to carry the DUFFLE by hand or on the shoulder.

The bags come in two sizes, 60 L and 80 L. They are easy to spot, with the colours of the modern design: more blue for the 60 L version, more grey for the 80 L version, black for the reinforced bottom.