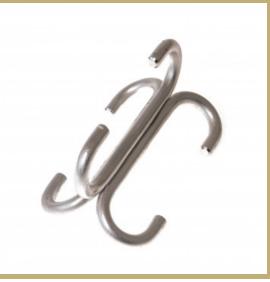

#### **DESCRIPTION**

The grappling hook GRAPPIN is a very useful accessory used to retrieve bags from afar or to position climbing ropes on a distant axe and to move between axes or trees.

We also propose a specially designed storage bag, with pockets for the grappling hook and its throwbag. It comes with cord and cord lock closing system, 1 interior fabric ring for attachments, and 2 loops for attaching to harness.

# TECHNICAL INFORMATION

304 Stainless steel

Three 120°-angled hooks (symmetrical device)