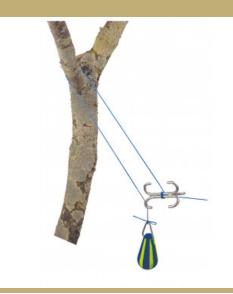

Very useful for tree avenues.

#### **DESCRIPTION**

The grappling hook GRAPPIN is a very useful accessory used to retrieve bags from afar or to position climbing ropes on a distant axe and to move between axes or trees.

We also propose a specially designed storage bag, with pockets for the grappling hook and its throwbag. It comes with cord and cord lock closing system, 1 interior fabric ring for attachments, and 2 loops for attaching to harness.