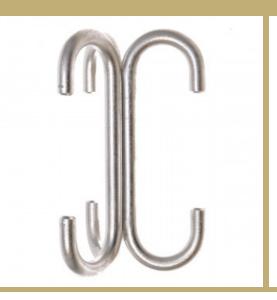

#### **DESCRIPTION**

The grappling hook GRAPPIN is a very useful accessory used to retrieve bags from afar or to position climbing ropes on a distant axe and to move between axes or trees.

We also propose a specially designed storage bag, with pockets for the grappling hook and its throwbag. It comes with cord and cord lock closing system, 1 interior fabric ring for attachments, and 2 loops for attaching to harness.

# TECHNICAL INFORMATION

304 Stainless steel

Three 120°-angled hooks (symmetrical device)