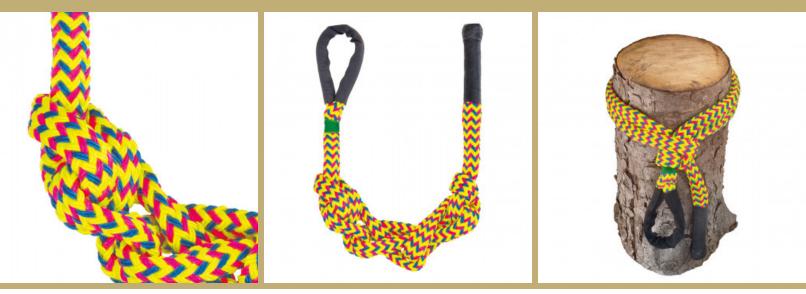

# BOA

Attaching sling used for medium and light rigging works.

#### **ATTACHING SLING**

### DESCRIPTION

Attaching sling adapted to medium and light rigging works. It can be used to attach a pulley or Port-A-Wrap. Comes in 3 m (9.84 ft) and 4 m (13.12 ft) - special lengths on request.